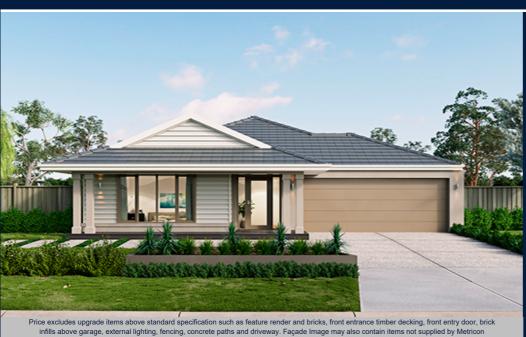

## **BROADSTEAD ESTATE**

Lot 235 Westringia Approach, Kilmore

**AMIRA 28** 

YALE FACADE

**BLOCK SIZE: 666m2** 

BEDROOM 4

The Amira 28 with Yale facade built to our industry leading base specifications, plus:

- · Lifetime Structural guarantee
- 7-star energy rating
- Double glazed windows & sliding doors
- PV solar system
- 2550mm Ceilings
- Floor Coverings Throughout
- Ducted Heating & Evaporative cooling
- 20mm zenith stone benchtops to kitchen
- 20mm zenith stone benchtops to

## bathrooms

- · BAL 12.5 bushfire requirements
- 900mm Kitchen Appliances
- Dishwasher
- Driveway (Up to 35m2)

DINING
STOR MAGE

PORTICO

OUTDOOR ROOM

**1300 METRICON** | www.metricon.com.au

To find out more, contact James Bone on 0434 518 975