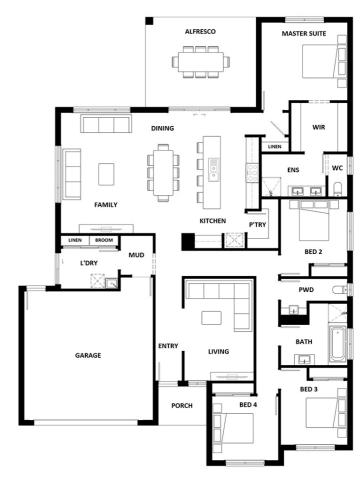

## \$859,660\*

| TOTAL (sqs)             | 28.6   |
|-------------------------|--------|
| TOTAL (m <sup>2</sup> ) | 265.73 |
| WIDTH (m)               | 15.52  |
| LENGTH (m)              | 20.82  |
|                         |        |