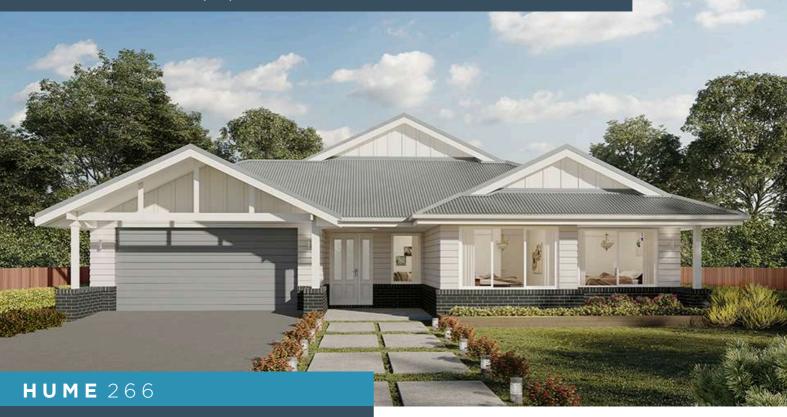

## LOT 227 WESTRINGIA APPROACH, KILMORE VIC 3764

LAND: 814m<sup>2</sup> ESTATE: BROADSTEAD

## Features & Inclusions:

| 20mm Stone Benchtops       |  |
|----------------------------|--|
| LED Downlights             |  |
| Tiled Shower Bases         |  |
| Soft Close Cabinetry       |  |
| Flyscreens                 |  |
| Facade Included            |  |
| Sanctuary Inclusions       |  |
| Local builder/Local trades |  |