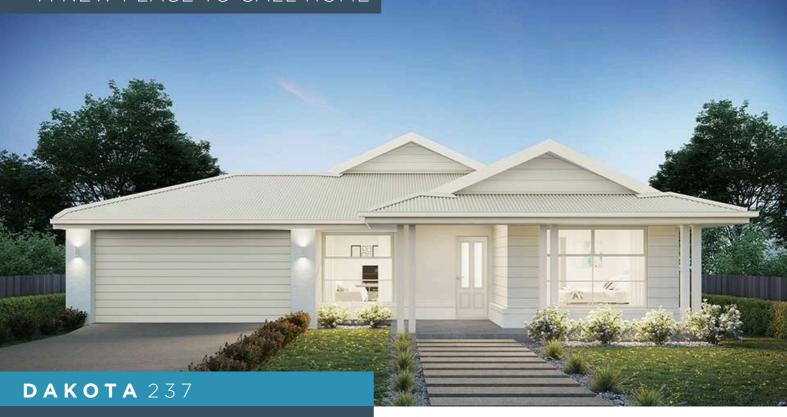

# \$813,170\*

TOTAL (sqs) 25.53 TOTAL (m<sup>2</sup>) 237.13 14.39 WIDTH (m) 19.15 LENGTH (m)

### LOT 238 WESTRINGIA APPROACH. **KILMORE VIC 3764**

LAND: 740m<sup>2</sup> ESTATE: BROADSTEAD