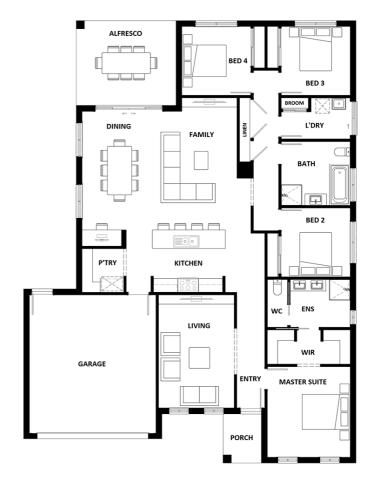

# \$813,170\*

TOTAL (sqs) 25.53 TOTAL (m<sup>2</sup>) 237.13 14.39 WIDTH (m) 19.15 LENGTH (m)