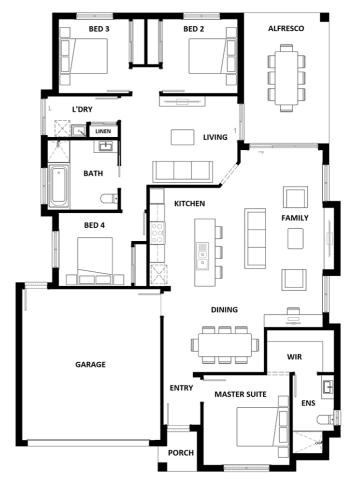

# \$778,750\*

| TOTAL (sqs)             | 22.49  |
|-------------------------|--------|
| TOTAL (m <sup>2</sup> ) | 208.96 |
| WIDTH (m)               | 12.85  |
| LENGTH (m)              | 18.15  |
|                         |        |