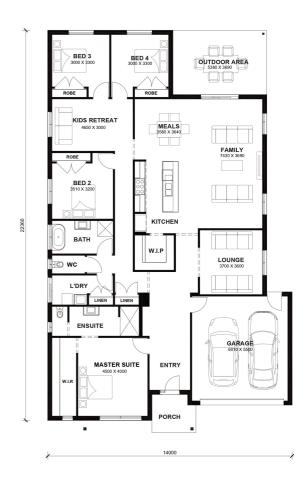

## **TOTAL AREAS**

| FAMILY       | 7430mm x 3690mm | BED 4        | 3000mm x 3300mm | TOTAL           | 291.11m <sup>2</sup> | 31.34sq |
|--------------|-----------------|--------------|-----------------|-----------------|----------------------|---------|
| MEALS        | 3580mm x 3640mm | LOUNGE       | 3700mm x 3600mm |                 |                      |         |
| MASTER SUITE | 4500mm x 4000mm | KIDS RETREAT | 4650mm x 3000mm | EXTERIOR LENGTH |                      | 22,360  |
| BED 2        | 3510mm x 3200mm | OUTDOOR AREA | 5380mm x 3690mm | EXTERIOR WIDTH  |                      | 14,000  |
| BED 3        | 3000mm x 3300mm | GARAGE       | 6100mm x 5500mm |                 |                      |         |