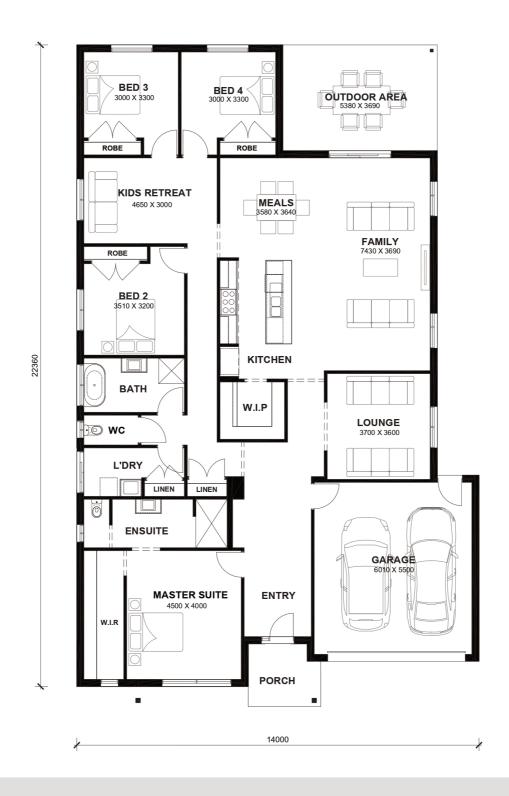

## **TOTAL AREAS**

| FAMILY       | 7430mm x 3690mm | BED 4        | 3000mm x 3300mm | TOTAL           | 291.11m <sup>2</sup> | 31.34sq |
|--------------|-----------------|--------------|-----------------|-----------------|----------------------|---------|
| MEALS        | 3580mm x 3640mm | LOUNGE       | 3700mm x 3600mm |                 |                      |         |
| MASTER SUITE | 4500mm x 4000mm | KIDS RETREAT | 4650mm x 3000mm | EXTERIOR LENGTH |                      | 22,360  |
| BED 2        | 3510mm x 3200mm | OUTDOOR AREA | 5380mm x 3690mm | EXTERIOR WIDTH  |                      | 14,000  |
| BED 3        | 3000mm x 3300mm | GARAGE       | 6100mm x 5500mm |                 |                      |         |