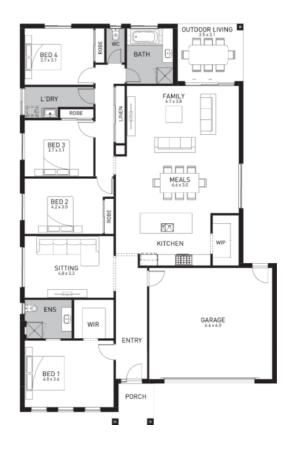

## **CAULFIELD 28**

**NEWPORT** 









630sqm



256sqm

#### Kilmore VIC 3764

### \$767,871

#### **Single Storey Inclusions**

- ✓ 12-month maintenance period
- Fixed Price Site Costs, Developer & Council Requirements
- ✓ Double Glazed Windows & Doors
- ✓ 2550mm High Ceilings Throughout
- ✓ Downlights Throughout
- Quality Floor Coverings throughout
- ✓ Concrete Driveway & Porch (to. 35sqm)
- ✓ SMEG 900mm appliances & Dishwasher
- Solar PV System

# FIXED PRICE H&L PACKAGE



Orbit Homes Australia Pty Ltd "CDB-U 50505" Orbit Homes Queensland Pty Ltd QBSA LIC 716019" Facade illustrations serve as a guide only, excluding upgrades like feature stone & tiles. Refer to façade guide for inclusions. Images for visual purposes; upgraded fixtures & fittings may incur additional costs. Contact sales Consultant for details. Customer responsible for fencing and landscaping post-handover. Excludes power & telephone connection fees. Prices subject to change; not combinable with other offers. Progress payments during construction. Excludes stamp duty & costs. House & land package price may include developer incentives, rebates, and builder referral fees, subject to change at the discretion of the land developer.