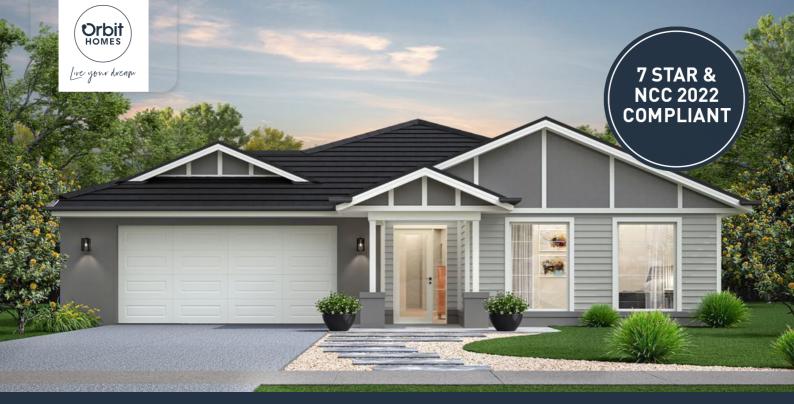

## **CAULFIELD 28**

**NEWPORT** 

630sqm

256sqm

#### **Single Storey Inclusions**

- ✓ 12-month maintenance period
- Fixed Price Site Costs, Developer & Council Requirements
- ✓ Double Glazed Windows & Doors
- ✓ 2550mm High Ceilings Throughout
- ✓ Downlights Throughout
- Quality Floor Coverings throughout
- ✓ Concrete Driveway & Porch (to. 35sqm)
- ✓ SMEG 900mm appliances & Dishwasher
- Solar PV System