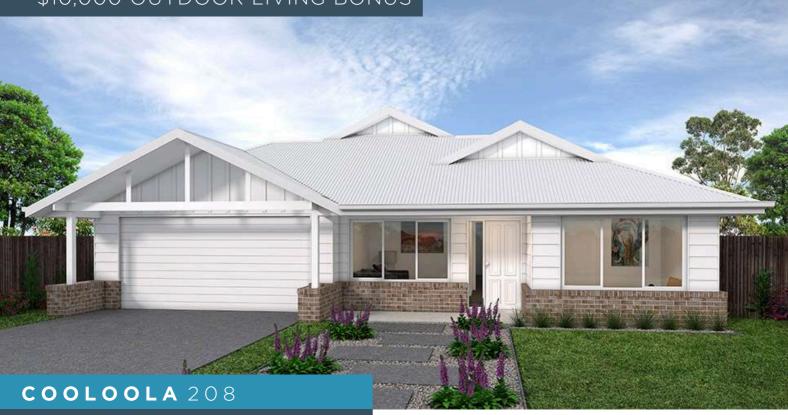

## **HOUSE & LAND**

## \$755,130\*

| TOTAL (sqs)             | 22.30  |
|-------------------------|--------|
| TOTAL (m <sup>2</sup> ) | 207.69 |
| WIDTH (m)               | 14.26  |
| LENGTH (m)              | 18.39  |
|                         |        |

## LOT 237 WESTRINGIA APPROACH, KILMORE VIC 3764

LAND: 740m<sup>2</sup> ESTATE: BROADSTEAD

## Features & Inclusions:

| LED Downlights                       |
|--------------------------------------|
| Tiled Shower Bases                   |
| Soft Close Cabinetry                 |
| Facade Included                      |
| Open-plan kitchen, living and dining |
| Sanctuary Inclusions                 |
| Local builder/Local trades           |