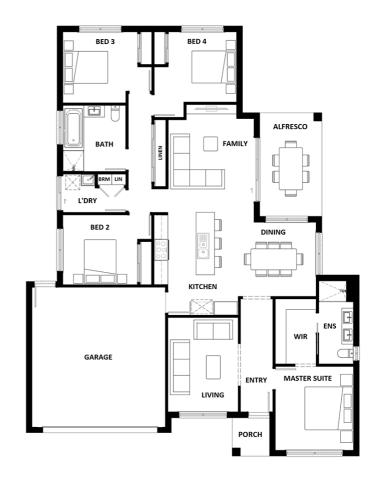

## \$755,130\*

| TOTAL (sqs)             | 22.30  |
|-------------------------|--------|
| TOTAL (m <sup>2</sup> ) | 207.69 |
| WIDTH (m)               | 14.26  |
| LENGTH (m)              | 18.39  |
|                         |        |

## Features & Inclusions:

| LED Downlights                       |
|--------------------------------------|
| Tiled Shower Bases                   |
| Soft Close Cabinetry                 |
| Facade Included                      |
| Open-plan kitchen, living and dining |
| Sanctuary Inclusions                 |
| Local builder/Local trades           |