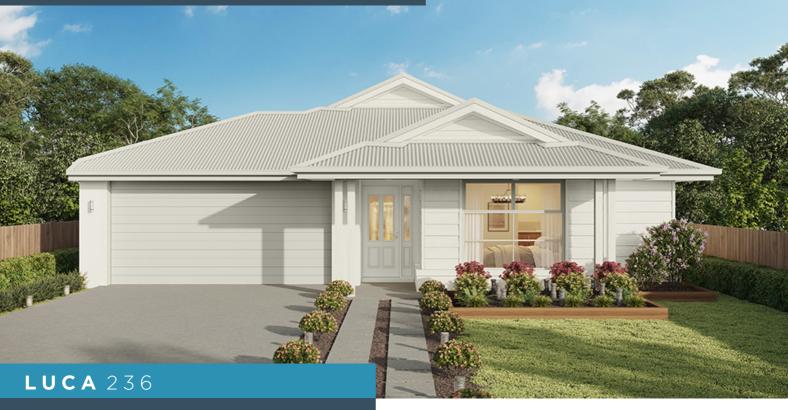

## **HOUSE & LAND**

\$10,000 OUTDOOR LIVING BONUS

## \$767,200\*

TOTAL (sqs) 25.46 TOTAL (m<sup>2</sup>) 236.5 WIDTH (m) 12.7 LENGTH (m) 20.39

## LOT 236 WESTRINGIA APPROACH, **KILMORE VIC 3764**

LAND: 666m<sup>2</sup> ESTATE: BROADSTEAD