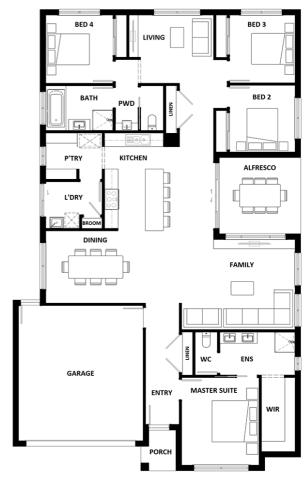

## \$767,200\*

TOTAL (sqs) 25.46 TOTAL (m<sup>2</sup>) 236.5 WIDTH (m) 12.7 LENGTH (m) 20.39

## Features & Inclusions:

| LED Downlights                       |  |
|--------------------------------------|--|
| Tiled Shower Bases                   |  |
| Soft Close Cabinetry                 |  |
| Facade Included                      |  |
| Open-plan kitchen, living and dining |  |
| Sanctuary Inclusions                 |  |
| Local builder/Local trades           |  |