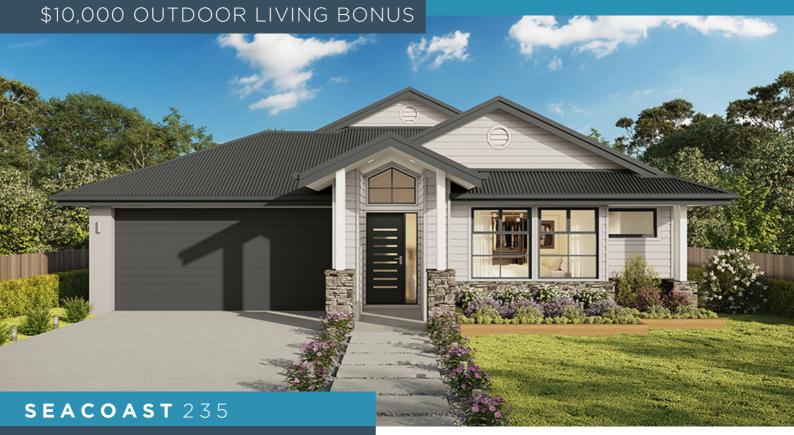

## **HOUSE & LAND**

## **\$785,245**\*

| TOTAL (sqs)             | 25.34  |
|-------------------------|--------|
| TOTAL (m <sup>2</sup> ) | 235.39 |
| WIDTH (m)               | 12.71  |
| LENGTH (m)              | 20.34  |

## LOT 235 WESTRINGIA APPROACH. **KILMORE VIC 3764**

LAND: 666m<sup>2</sup> ESTATE: BROADSTEAD