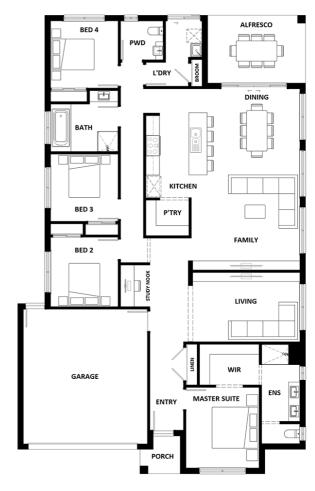

## **\$785,245**\*

| TOTAL (sqs)             | 25.34  |
|-------------------------|--------|
| TOTAL (m <sup>2</sup> ) | 235.39 |
| WIDTH (m)               | 12.71  |
| LENGTH (m)              | 20.34  |

## Features & Inclusions:

| _ED Downlights                       |  |
|--------------------------------------|--|
| Tiled Shower Bases                   |  |
| Soft Close Cabinetry                 |  |
| Facade Included                      |  |
| Open-plan kitchen, living and dining |  |
| Sanctuary Inclusions                 |  |
| acal builder/Local trades            |  |