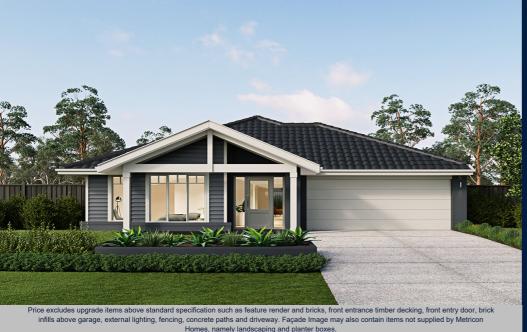

## LANGDON 26

NORDIC FACADE BLOCK SIZE: 666m2

### PACKAGE INCLUDES:

The Langdon 26 with Nordic facade built to our industry leading base specifications, plus:

- Lifetime Structural guarantee
- Developer requirements
- 7-star energy rating
- Double glazed windows & sliding doors
- PV solar system
- 2700mm Ceilings
- Floor Coverings Throughout
- Ducted Heating & Evaporative cooling
- 20mm zero-silica stone benchtops to kitchen
- 20mm zero-silica stone benchtops to bathrooms
- BAL 12.5 bushfire requirements
- 900mm Appliances
- Driveway (Up to 35m2)