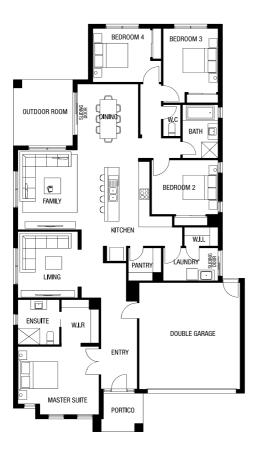

## LANGDON 26

NORDIC FACADE BLOCK SIZE: 666m2

### PACKAGE INCLUDES:

The Langdon 26 with Nordic facade built to our industry leading base specifications, plus:

- Lifetime Structural guarantee
- Developer requirements
- 7-star energy rating
- Double glazed windows & sliding doors
- PV solar system
- 2700mm Ceilings
- Floor Coverings Throughout
- Ducted Heating & Evaporative cooling
- 20mm zero-silica stone benchtops to kitchen
- 20mm zero-silica stone benchtops to bathrooms
- BAL 12.5 bushfire requirements
- 900mm Appliances
- Driveway (Up to 35m2)