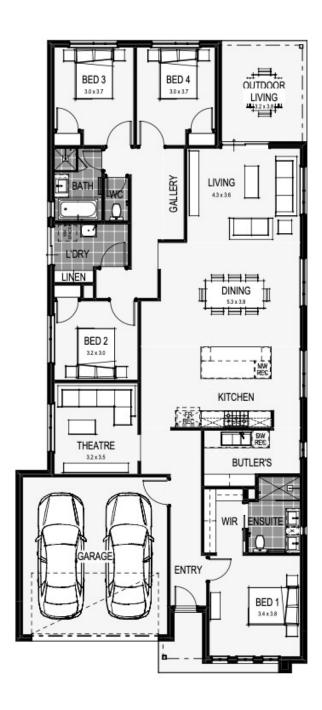

## HOUSE AND LAND PACKAGE

House Plan:

Discover why with Thorsen we choose the HomeGroup Difference as our preferred building partner: Building Your Dream Home with Unmatched Excellence

Lot 236 Westringia Approach, Kilmore East

🚄 4 💳 2 🍙 2

Land Area: 666 m2

Package Price From: \$699,990 FHOG

Welcome to Thorsen! Your Dream Home Starts Here. Discover Thorsen: Your New Home and Land Real Estate Office Located in the Heyday Arcade, Shop 5, 11-13 Sydney St, Kilmore. Customizable House and Land Packages. At Thorsen, we understand that your home is more than just a place to live. It's where memories are made, and dreams come to life. Let Us Help You Create Your Perfect Home!