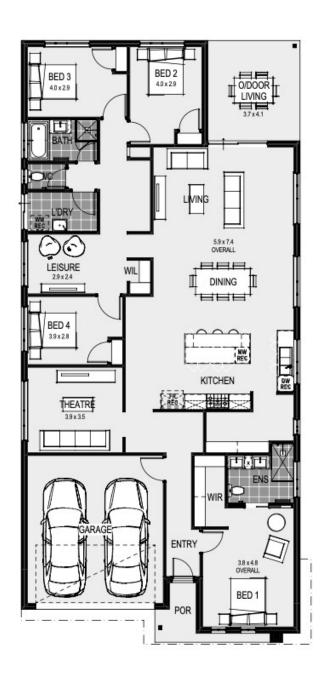

## **THORSEN**

## HOUSE AND LAND PACKAGE

House Plan:

Discover why with Thorsen we choose the HomeGroup Difference as our preferred building partner: Building Your Dream Home with Unmatched Excellence

Lot 235 Westringia Approach, Kilmore

二 4 📛 2 🝙 2

Land Area: 666 m2

Package Price From: \$721,990 FHOG

Welcome to Thorsen! Your Dream Home Starts Here. Discover Thorsen: Your New Home and Land Real Estate Office Located in the Heyday Arcade, Shop 5, 11-13 Sydney St, Kilmore. Customizable House and Land Packages. At Thorsen, we understand that your home is more than just a place to live. It's where memories are made, and dreams come to life. Let Us Help You Create Your Perfect Home!