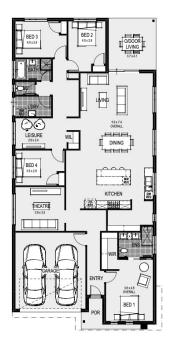

## **THORSEN**

## HOUSE AND LAND PACKAGE

House Plan:

Discover why with Thorsen we choose the HomeGroup Difference as our preferred building partner: Building Your Dream Home with Unmatched Excellence

Lot 235 Westringia Approach, Kilmore

二 4 📛 2 🝙 2

Land Area: 666 m2

Package Price From: \$721,990 FHOG

Welcome to Thorsen! Your Dream Home Starts Here. Discover Thorsen: Your New Home and Land Real Estate Office Located in the Heyday Arcade, Shop 5, 11-13 Sydney St, Kilmore. Customizable House and Land Packages. At Thorsen, we understand that your home is more than just a place to live. It's where memories are made, and dreams come to life. Let Us Help You Create Your Perfect Home!