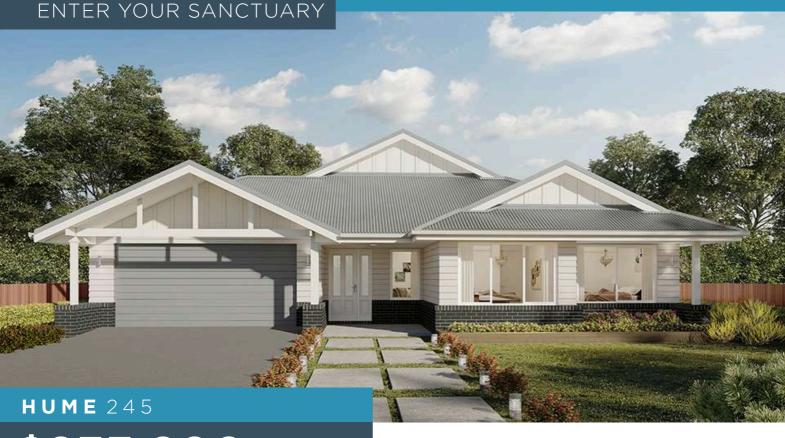

# **HOUSE & LAND**

# \$833,200\*

| IOIAL (sqs) | 26.41  |
|-------------|--------|
| TOTAL (m²)  | 245.37 |
| WIDTH (m)   | 15.02  |
| LENGTH (m)  | 20.08  |
|             |        |

## LOT 203 WESTRINGIA APPROACH. **KILMORE VIC 3764**

LAND: 630m<sup>2</sup> ESTATE: BROADSTEAD