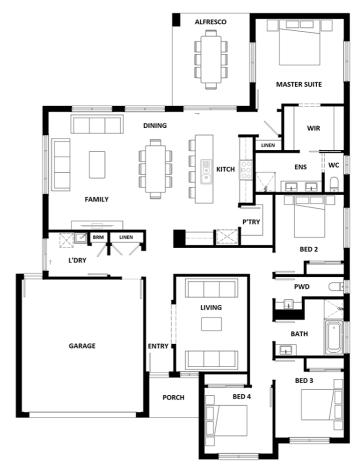

# \$833,200\*

| IOIAL (sqs) | 26.41  |
|-------------|--------|
| TOTAL (m²)  | 245.37 |
| WIDTH (m)   | 15.02  |
| LENGTH (m)  | 20.08  |
|             |        |