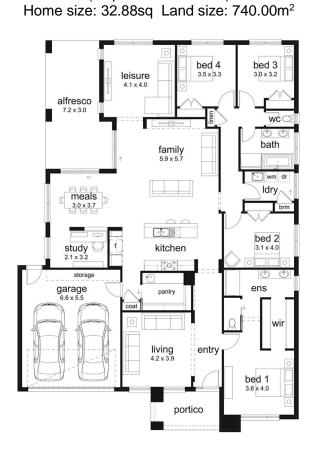

## **HOUSE & LAND**

**BROADSTEAD - KILMORE** 

\$841,255\*

**Charlton 33 Hamptons Façade** Lot 239 Westringa Approach Kilmore VIC 3764 (Inspirations Series 5)

✓ 2KW PV Solar Panels System

- √ 7 Star Energy Rating
- ✓ BAL 12.5 inclusions
- Site Costs Allowance
- ✓ NBN/Opticomm/Redtrain/Multinet/CNT Corp. connection
- ✓ 2580mm ceiling height to ground floor
- Remote control to garage door
- √ Flyscreens
- √ 900mm Stainless Steel Appliances
- ✓ Gas ducted heating
- ✓ Evaporative cooling
- ✓ Floor Coverings
- √ 35m2 of colour-through concrete to driveway and portico
- √ Feature Render
- ✓ Exclusive Dishwasher Inclusion
- √ 40mm Caesarstone benchtops to kitchen
- ✓ Undermount sink
- 20mm Caesarstone benchtops to bathroom and ensuite
- Alfresco included

## BROADSTEAD Go to dennisfamily.com.au or call 1800 DENNIS for more information.

Kurt Nilsson 0418 667 395

Reference HL0047883

爲4 ♣2 ♠2 ♠3 旦1 歳1

"Subject to land and build contracts for specified lot, available until sold. 1. Images not to scale and may differ from final built forms. 2. Landscaping, driveway, retaining walls, paving, decking, fencing, decorator items and furnishings not included. 3. Unless stated, site costs are not fixed, package price may increase depending on: rock removal and services connection costs, retaining walls, tree root mitigation, developer requirements, 8.4. Izoning and other statutory requirements. 4. Fixed site costs' packages include or kernoval and services connection only, exclude retaining walls and free root mitigation. 5. Price based on facede shown, excludes stamp duty, legal and frasaction costs eg FIRE, finance fees. 6. Customers required to enter into a separate land contract with the land developer. 7. Prospective buyers should make and rely on their own enquiries and seek independent legal and financial advice. 8. Package not available in conjunction with any other promotions. 9. Additional options available, and contract the sequence of the promotion of the