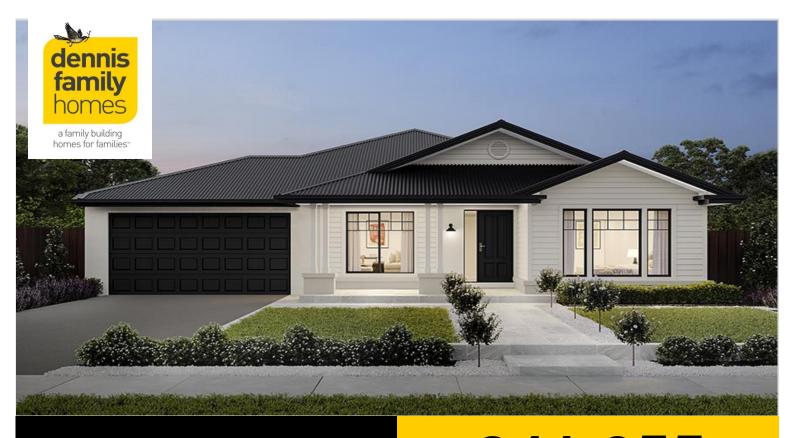

## **HOUSE & LAND**

**BROADSTEAD - KILMORE** 

\$841,255\*

**Charlton 33 Hamptons Façade** Lot 239 Westringa Approach Kilmore VIC 3764 (Inspirations Series 5)

✓ 2KW PV Solar Panels System

- √ 7 Star Energy Rating
- ✓ BAL 12.5 inclusions
- Site Costs Allowance
- ✓ NBN/Opticomm/Redtrain/Multinet/CNT Corp. connection
- ✓ 2580mm ceiling height to ground floor
- Remote control to garage door
- √ Flyscreens
- √ 900mm Stainless Steel Appliances
- ✓ Gas ducted heating
- ✓ Evaporative cooling
- ✓ Floor Coverings
- √ 35m2 of colour-through concrete to driveway and portico
- √ Feature Render
- ✓ Exclusive Dishwasher Inclusion
- √ 40mm Caesarstone benchtops to kitchen
- ✓ Undermount sink
- 20mm Caesarstone benchtops to bathroom and ensuite
- Alfresco included

## BROADSTEAD Go to dennisfamily.com.au or call 1800 DENNIS for more information.

Kurt Nilsson 0418 667 395

Reference HL0047883

爲4 ♣2 ♠2 ♠3 旦1 歳1

"Subject to land and build contracts for specified lot, available until sold. 1. Images not to scale and may differ from final built forms. 2. Landscaping, driveway, retaining walls, paving, decking, fencing, decorator items and furnishings not included. 3. Unless stated, site costs are not fixed, package price may increase depending on: rock removal and services connection costs, retaining walls, tree root mitigation, developer requirements, 8.4. Izoning and other statutory requirements. 4. Fixed site costs' packages include or kernoval and services connection only, exclude retaining walls and free root mitigation. 5. Price based on facede shown, excludes stamp duty, legal and frasaction costs eg FIRE, finance fees. 6. Customers required to enter into a separate land contract with the land developer. 7. Prospective buyers should make and rely on their own enquiries and seek independent legal and financial advice. 8. Package not available in conjunction with any other promotions. 9. Additional options available, and contract the sequence of the promotion of the