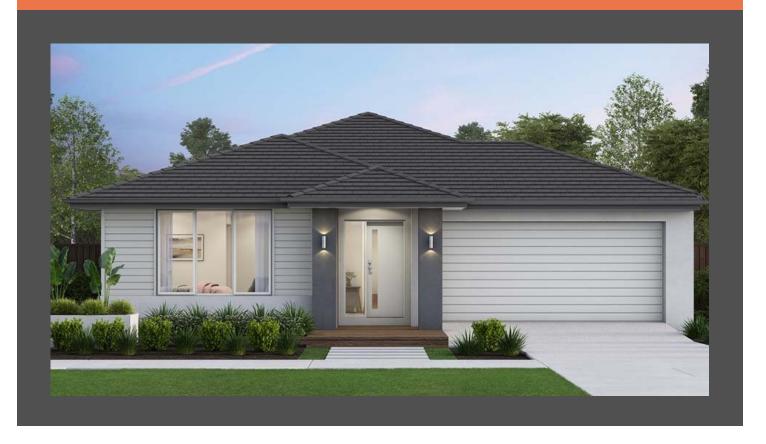

## Lennox 23 Metro façade. Package from \$689,000

## Lot 218 Westringia Approach, Kilmore Broadstead Kilmore

 Land size:
 730m²

 Home Size:
 209.63m²

- Stylish Metro facade with rendered feature
- Double glazing (including sliding doors)
- · Quality flooring throughout
- 2400mm high ceilings
- 900mm Westinghouse kitchen appliances
- 20mm stone benchtops to kitchen
- Quality chrome or matt black tapware, throughout
- Quality Dulux paint
- · Site cost allowance
- Developer guidelines
- 7 Star Energy Rated
- 25 Year Structural Guarantee
- 12 Month Maintenance