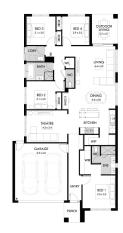

Lennox 23 floor plan

YOUR LOCAL NEW HOMES CONSULTANT

Domenic Crisara 0420 993 793 | dcrisara@boutiquehomes.com.au

Price based on floorplan & façade shown and on builder's preferred siting, Image used is an artist impression for illustrative purposes only and shows 2400mm high ceilings plus decorative items not included in the price shown including path, fencing, landscaping, coach lights and furnishings. 'From' pricing contains an allowance for site costs council and developer requirements and is subject to change. Block and building dimensions may vary from the illustration and the details shown. For more information on the pricing and specification of this home please contact at New Homes Consultant. ABN Group Victoria has permission of the owner of the land to advertise the land as part of the price specified. The price does not include transfer duty, settlement costs, community infrastructure levies imposed or any other fees or disbursements associated with the settlement of the land.