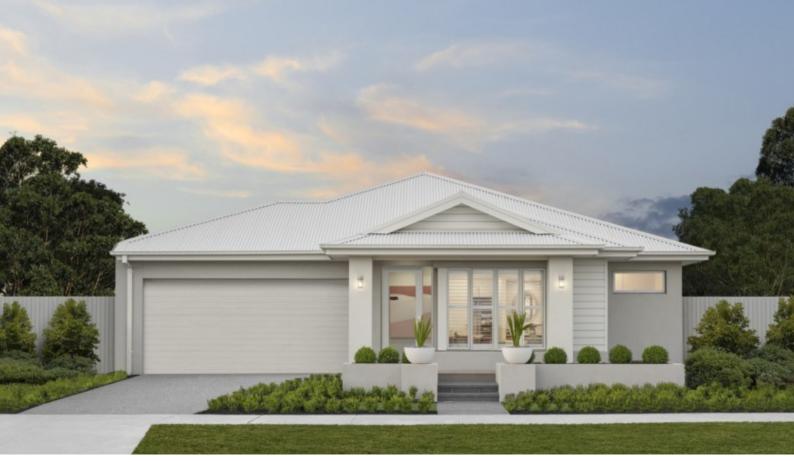

## Barcelona 27 Package price from \$740,000

Lot 203 Westringia Approach, Kilmore — Broadstead Kilmore

Land size: 630m2

- Double glazing (including sliding doors)
- Quality floor coverings throughout
- 2550mm high ceilings to ground floor
- LED downlights to entry, kitchen and living
- Soft closers to all Kitchen, Laundry, vanity drawers and doors
- ILVE 900mm wide oven, cooktop and rangehood
- 40mm Caesarstone kitchen benchtops
- 20mm Caesarstone to bathroom benchtops
- Quality Caroma basins and tapware
- Overhead cupboards adjacent to rangehood
- Tiled splashback
- **Ducted Heating**
- 7 Star Energy Rated
- 25 Year Structural Guarantee
- 12 Year Maintenance