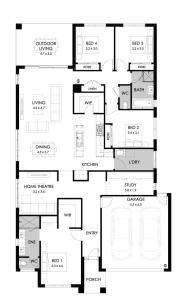

## Barcelona 27 Package price from \$740,000

Lot 203 Westringia Approach, Kilmore — Broadstead Kilmore

Land size: 630m2

- Double glazing (including sliding doors)
- Quality floor coverings throughout
- 2550mm high ceilings to ground floor
- LED downlights to entry, kitchen and living
- Soft closers to all Kitchen, Laundry, vanity drawers and doors
- ILVE 900mm wide oven, cooktop and rangehood
- 40mm Caesarstone kitchen benchtops
- 20mm Caesarstone to bathroom benchtops
- Quality Caroma basins and tapware
- Overhead cupboards adjacent to rangehood
- Tiled splashback
- **Ducted Heating**
- 7 Star Energy Rated
- 25 Year Structural Guarantee
- 12 Year Maintenance