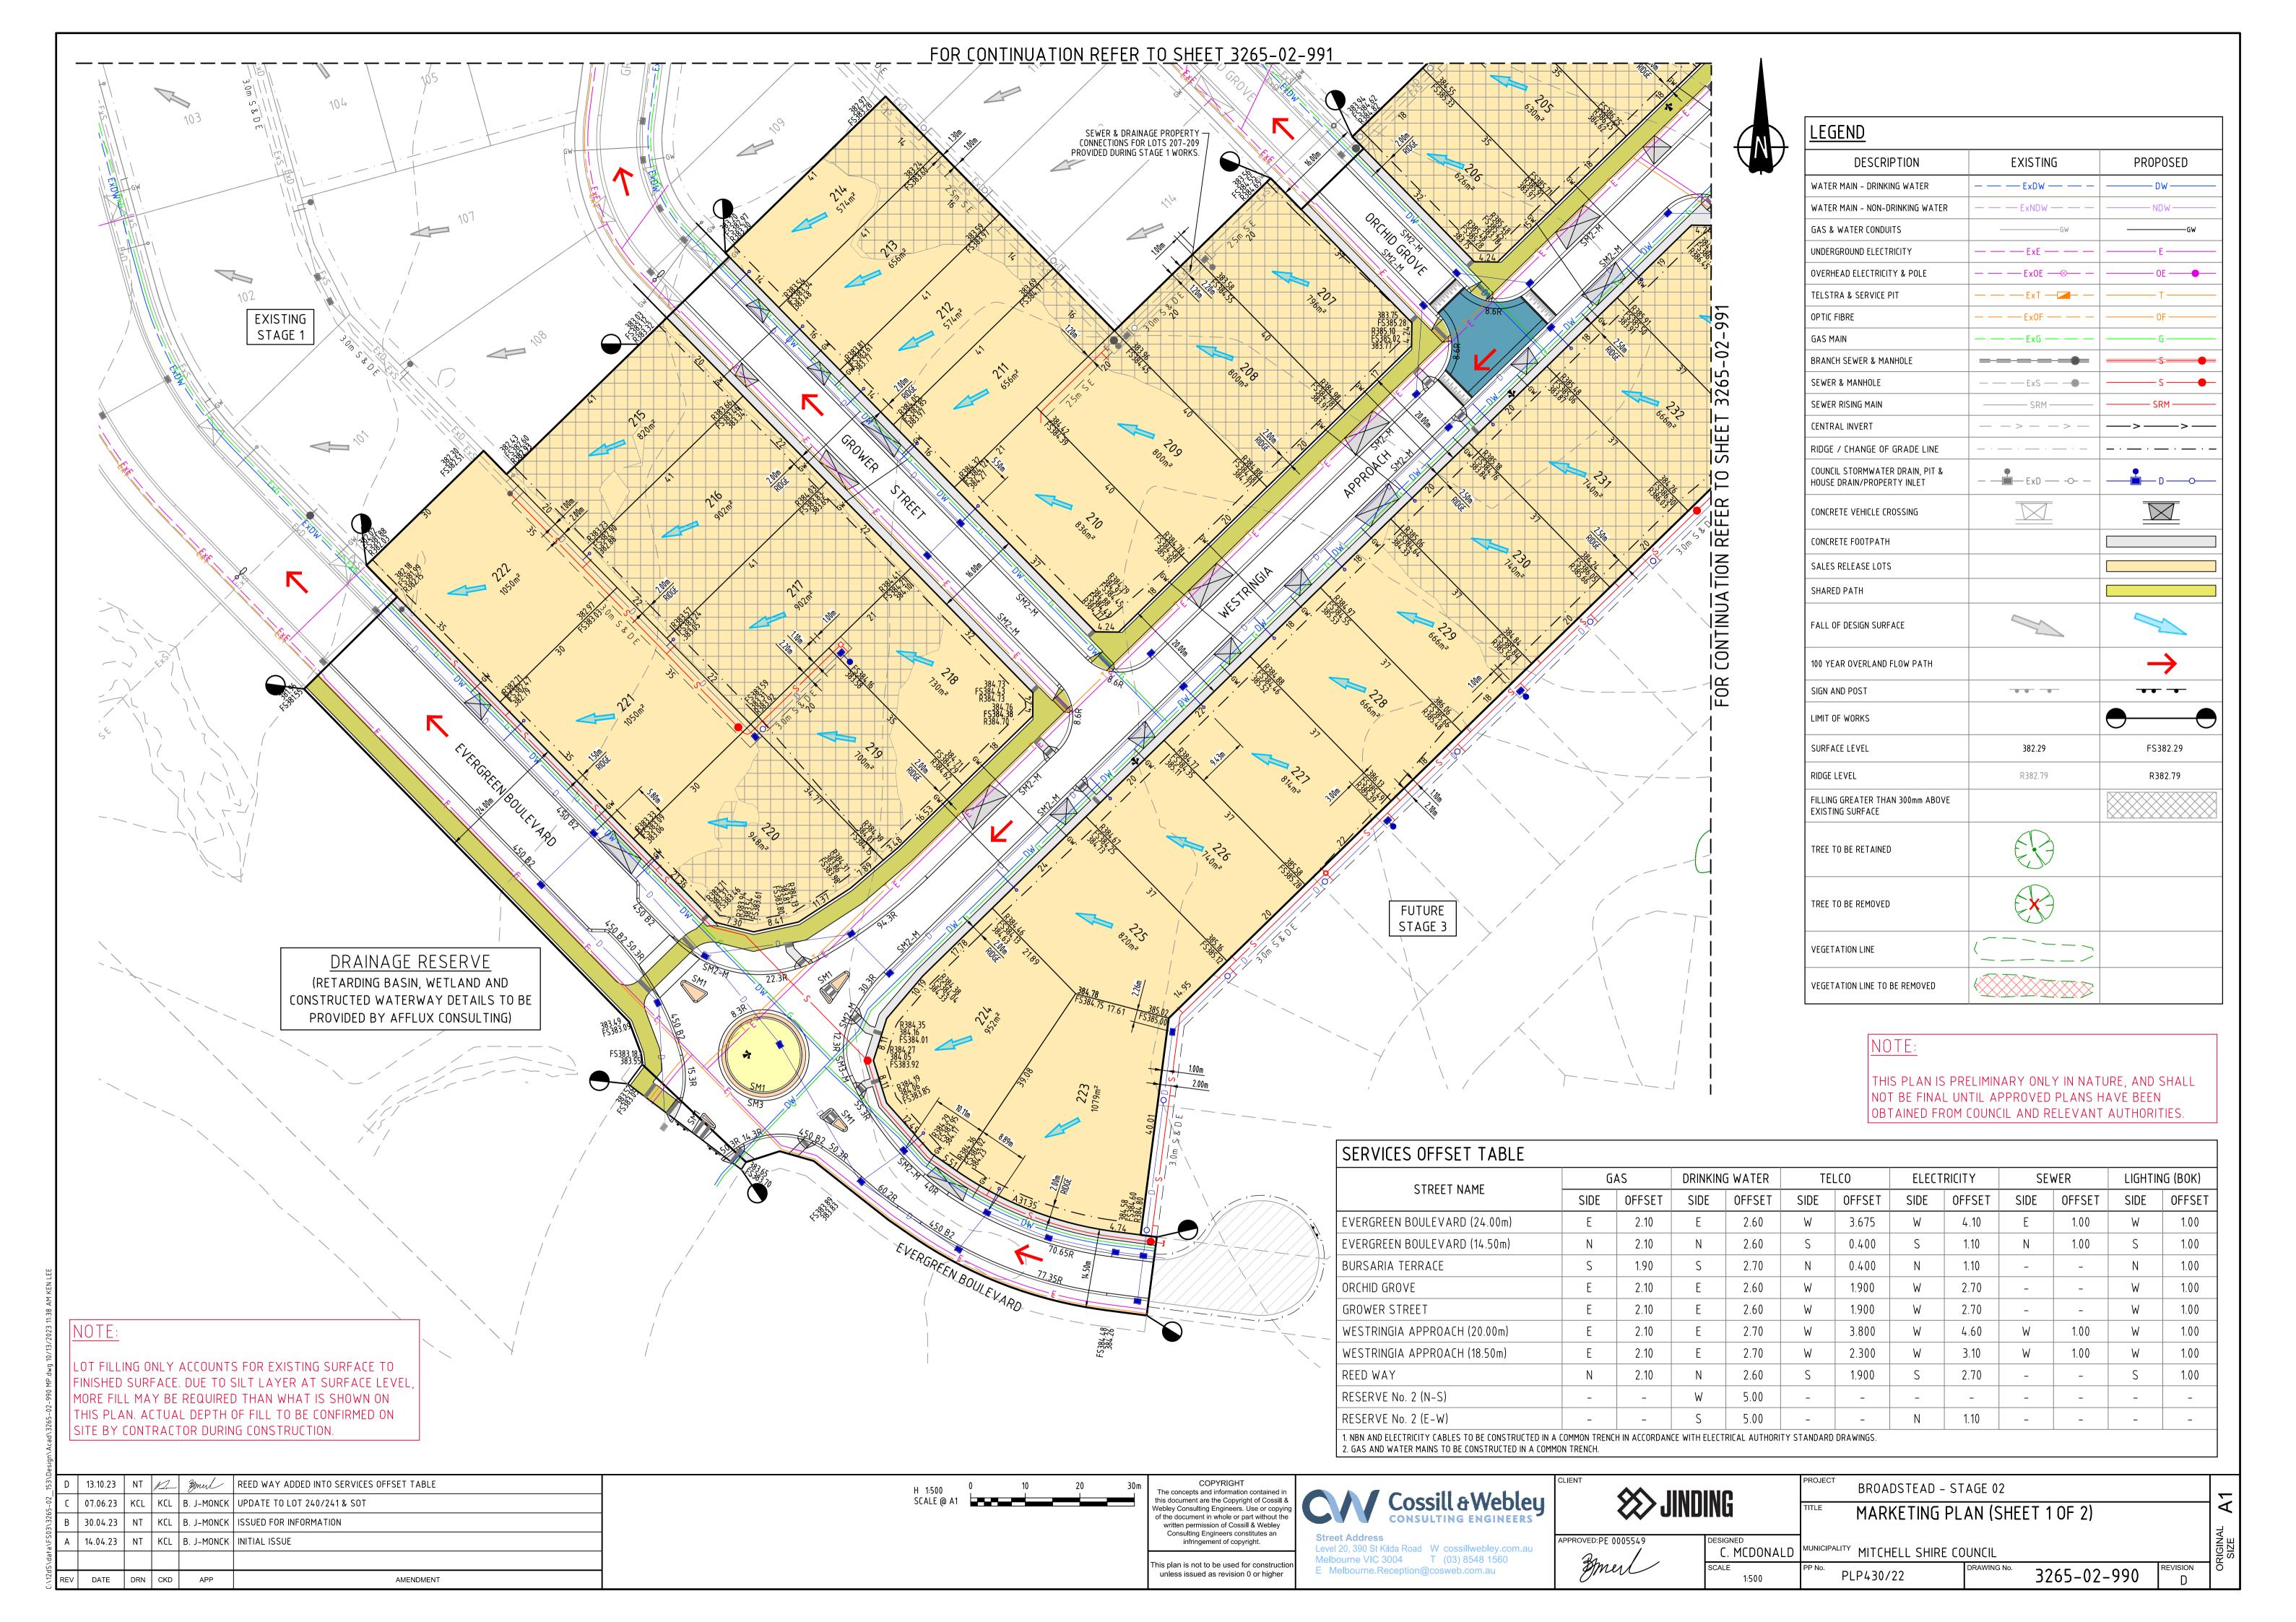

<u>LEGEND</u>

| DESCRIPTION                                                | EXISTING        | PROPOSED      |
|------------------------------------------------------------|-----------------|---------------|
| WATER MAIN - DRINKING WATER                                | ExDW            | DW            |
| WATER MAIN - NON-DRINKING WATER                            | — — ExNDW — — — | NDW           |
| GAS & WATER CONDUITS                                       |                 | ————GW        |
| UNDERGROUND ELECTRICITY                                    | — — ExE — — —   | Е             |
| OVERHEAD ELECTRICITY & POLE                                | — — Ex0E —⊗— —  | OE            |
| TELSTRA & SERVICE PIT                                      | — — ExT — —     | т             |
| OPTIC FIBRE                                                | — — Ex0F — — —  |               |
| GAS MAIN                                                   | — — ExG — — —   | G             |
| BRANCH SEWER & MANHOLE                                     |                 |               |
| SEWER & MANHOLE                                            | — — ExS — ——    | s             |
| SEWER RISING MAIN                                          |                 | SRM           |
| CENTRAL INVERT                                             | >>-             | >>            |
| RIDGE / CHANGE OF GRADE LINE                               |                 |               |
| COUNCIL STORMWATER DRAIN, PIT & HOUSE DRAIN/PROPERTY INLET | - ExD           | D             |
| CONCRETE VEHICLE CROSSING                                  |                 |               |
| CONCRETE FOOTPATH                                          |                 |               |
| SALES RELEASE LOTS                                         |                 |               |
| SHARED PATH                                                |                 |               |
| RESERVE                                                    |                 |               |
| FALL OF DESIGN SURFACE                                     |                 | ~             |
| 100 YEAR OVERLAND FLOW PATH                                |                 | $\rightarrow$ |
| SIGN AND POST                                              |                 | •• •          |
| LIMIT OF WORKS                                             |                 | •             |
| SURFACE LEVEL                                              | 382.29          | FS382.29      |
| RIDGE LEVEL                                                | R382.79         | R382.79       |
| FILLING GREATER THAN 300mm ABOVE<br>EXISTING SURFACE       |                 |               |
| TREE TO BE RETAINED                                        |                 |               |
| TREE TO BE REMOVED                                         |                 |               |
| VEGETATION LINE                                            | (               |               |
| VEGETATION LINE TO BE REMOVED                              |                 |               |

## NOTE:

THIS PLAN IS PRELIMINARY ONLY IN NATURE, AND SHALL NOT BE FINAL UNTIL APPROVED PLANS HAVE BEEN OBTAINED FROM COUNCIL AND RELEVANT AUTHORITIES.

| CTDEET NAME                  | GAS  |        | DRINKING WATER |        | TELCO |        | ELECTRICITY |        | SEWER |        | LIGHTING (BOK) |        |
|------------------------------|------|--------|----------------|--------|-------|--------|-------------|--------|-------|--------|----------------|--------|
| STREET NAME                  | SIDE | OFFSET | SIDE           | OFFSET | SIDE  | OFFSET | SIDE        | OFFSET | SIDE  | OFFSET | SIDE           | OFFSET |
| EVERGREEN BOULEVARD (24.00m) | E    | 2.10   | Е              | 2.60   | W     | 3.675  | W           | 4.10   | Е     | 1.00   | W              | 1.00   |
| EVERGREEN BOULEVARD (14.50m) | N    | 2.10   | N              | 2.60   | S     | 0.400  | S           | 1.10   | N     | 1.00   | S              | 1.00   |
| BURSARIA TERRACE             | S    | 1.90   | S              | 2.70   | N     | 0.400  | N           | 1.10   | -     | -      | N              | 1.00   |
| ORCHID GROVE                 | E    | 2.10   | Е              | 2.60   | W     | 1.900  | W           | 2.70   | _     | _      | W              | 1.00   |
| GROWER STREET                | Е    | 2.10   | Е              | 2.60   | W     | 1.900  | W           | 2.70   | _     | -      | W              | 1.00   |
| WESTRINGIA APPROACH (20.00m) | E    | 2.10   | Е              | 2.70   | W     | 3.800  | W           | 4.60   | W     | 1.00   | W              | 1.00   |
| WESTRINGIA APPROACH (18.50m) | Е    | 2.10   | Е              | 2.70   | W     | 2.300  | W           | 3.10   | W     | 1.00   | W              | 1.00   |
| REED WAY                     | N    | 2.10   | N              | 2.60   | S     | 1.900  | S           | 2.70   | -     | -      | S              | 1.00   |
| RESERVE No. 2 (N-S)          | _    | -      | W              | 5.00   | -     | -      | -           | -      | _     | _      | _              | _      |
| RESERVE No. 2 (E-W)          | _    | _      | S              | 5.00   | _     | -      | N           | 1.10   | _     | _      | _              | _      |

## DTE:

LOT FILLING ONLY ACCOUNTS FOR EXISTING SURFACE TO FINISHED SURFACE. DUE TO SILT LAYER AT SURFACE LEVEL, MORE FILL MAY BE REQUIRED THAN WHAT IS SHOWN ON THIS PLAN. ACTUAL DEPTH OF FILL TO BE CONFIRMED ON SITE BY CONTRACTOR DURING CONSTRUCTION.