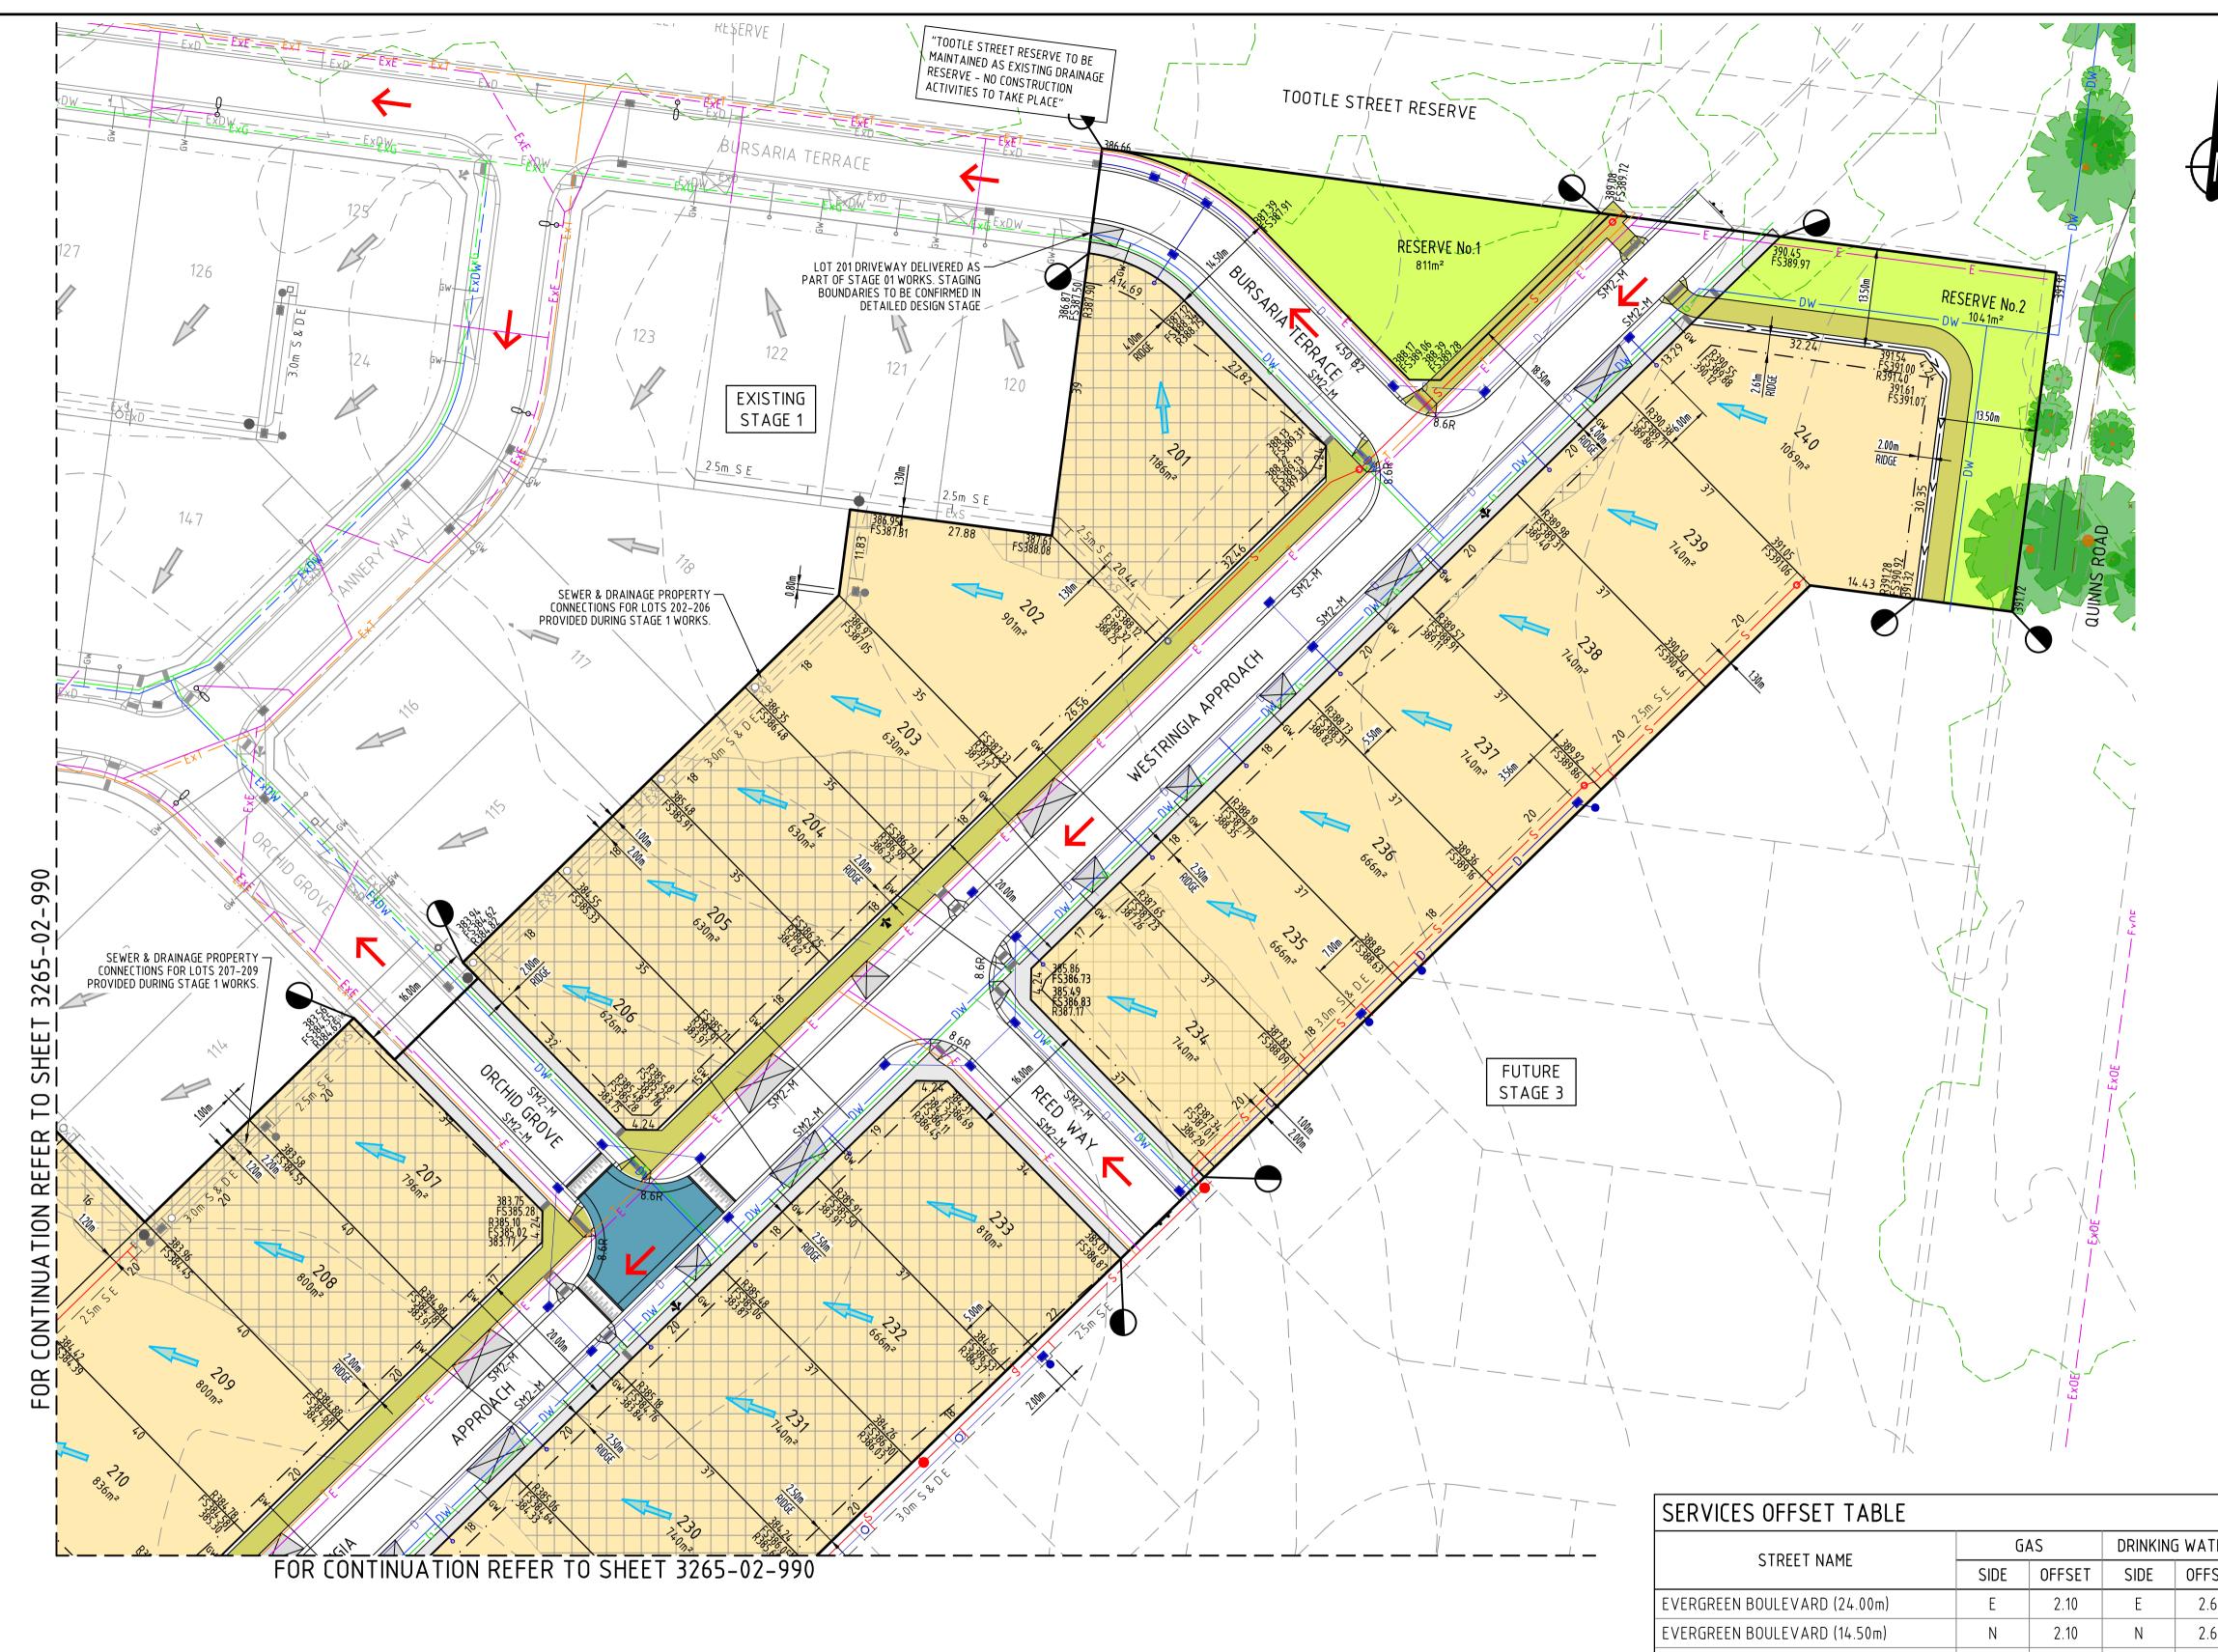

<u>LEGEND</u>

| DESCRIPTION                                                | EXISTING        | PROPOSED      |
|------------------------------------------------------------|-----------------|---------------|
| WATER MAIN - DRINKING WATER                                | ExDW            | DW            |
| WATER MAIN - NON-DRINKING WATER                            | — — ExNDW — — — | NDW           |
| GAS & WATER CONDUITS                                       |                 | ————GW        |
| UNDERGROUND ELECTRICITY                                    | — — ExE — — —   | Е             |
| OVERHEAD ELECTRICITY & POLE                                | — — Ex0E —⊗— —  | OE            |
| TELSTRA & SERVICE PIT                                      | — — ExT — —     | т             |
| OPTIC FIBRE                                                | — — Ex0F — — —  |               |
| GAS MAIN                                                   | — — ExG — — —   | G             |
| BRANCH SEWER & MANHOLE                                     |                 |               |
| SEWER & MANHOLE                                            | — — ExS — ——    | s             |
| SEWER RISING MAIN                                          |                 | SRM           |
| CENTRAL INVERT                                             | >>-             | >>            |
| RIDGE / CHANGE OF GRADE LINE                               |                 |               |
| COUNCIL STORMWATER DRAIN, PIT & HOUSE DRAIN/PROPERTY INLET | - ExD           | D             |
| CONCRETE VEHICLE CROSSING                                  |                 |               |
| CONCRETE FOOTPATH                                          |                 |               |
| SALES RELEASE LOTS                                         |                 |               |
| SHARED PATH                                                |                 |               |
| RESERVE                                                    |                 |               |
| FALL OF DESIGN SURFACE                                     |                 | ~             |
| 100 YEAR OVERLAND FLOW PATH                                |                 | $\rightarrow$ |
| SIGN AND POST                                              |                 | •• •          |
| LIMIT OF WORKS                                             |                 | •             |
| SURFACE LEVEL                                              | 382.29          | FS382.29      |
| RIDGE LEVEL                                                | R382.79         | R382.79       |
| FILLING GREATER THAN 300mm ABOVE<br>EXISTING SURFACE       |                 |               |
| TREE TO BE RETAINED                                        |                 |               |
| TREE TO BE REMOVED                                         |                 |               |
| VEGETATION LINE                                            | (               |               |
| VEGETATION LINE TO BE REMOVED                              |                 |               |

## NOTE:

THIS PLAN IS PRELIMINARY ONLY IN NATURE, AND SHALL NOT BE FINAL UNTIL APPROVED PLANS HAVE BEEN OBTAINED FROM COUNCIL AND RELEVANT AUTHORITIES.

| CTDEET NAME                  | GAS  |        | DRINKING WATER |        | TELCO |        | ELECTRICITY |        | SEWER |        | LIGHTING (BOK) |        |
|------------------------------|------|--------|----------------|--------|-------|--------|-------------|--------|-------|--------|----------------|--------|
| STREET NAME                  | SIDE | OFFSET | SIDE           | OFFSET | SIDE  | OFFSET | SIDE        | OFFSET | SIDE  | OFFSET | SIDE           | OFFSET |
| EVERGREEN BOULEVARD (24.00m) | E    | 2.10   | Е              | 2.60   | W     | 3.675  | W           | 4.10   | Е     | 1.00   | W              | 1.00   |
| EVERGREEN BOULEVARD (14.50m) | N    | 2.10   | N              | 2.60   | S     | 0.400  | S           | 1.10   | N     | 1.00   | S              | 1.00   |
| BURSARIA TERRACE             | S    | 1.90   | S              | 2.70   | N     | 0.400  | N           | 1.10   | -     | -      | N              | 1.00   |
| ORCHID GROVE                 | E    | 2.10   | Е              | 2.60   | W     | 1.900  | W           | 2.70   | _     | _      | W              | 1.00   |
| GROWER STREET                | Е    | 2.10   | Е              | 2.60   | W     | 1.900  | W           | 2.70   | _     | -      | W              | 1.00   |
| WESTRINGIA APPROACH (20.00m) | E    | 2.10   | Е              | 2.70   | W     | 3.800  | W           | 4.60   | W     | 1.00   | W              | 1.00   |
| WESTRINGIA APPROACH (18.50m) | Е    | 2.10   | Е              | 2.70   | W     | 2.300  | W           | 3.10   | W     | 1.00   | W              | 1.00   |
| REED WAY                     | N    | 2.10   | N              | 2.60   | S     | 1.900  | S           | 2.70   | -     | -      | S              | 1.00   |
| RESERVE No. 2 (N-S)          | _    | -      | W              | 5.00   | -     | -      | -           | -      | _     | _      | _              | _      |
| RESERVE No. 2 (E-W)          | _    | _      | S              | 5.00   | _     | -      | N           | 1.10   | _     | _      | _              | _      |